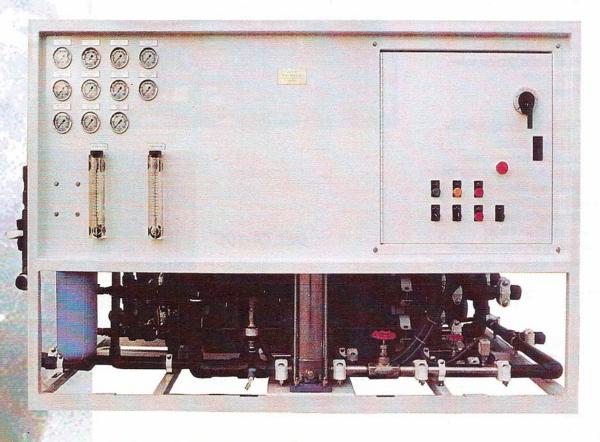

# **DELTA Series Compact Reverse Osmosis Systems**5 to 15 Gallons Per Minute

MODEL DELTA-15C 21,600 GPD of Reverse Osmosis Water

US Engineered Products Inc. 300 Old Reading Pike Stowe, PA 19464

Products and Services for the Water Treatment Industry

#### STANDARD FEATURES

- 316SS High Pressure Valves
- Low/High Pressure Alarms
- Compact Painted Steel Frame
- Automatic Feed Water Shut-off Valve
- 316SS Liquid Filled Pressure Gauges
- 5-Micron Sediment Prefilter
- 304SS Centrifugal Pump
- Thin Film, Spiral-Wound, Brackish Water Membranes
- Cleaning Ports
- Flowmeters

#### **OPTIONAL FEATURES**

- 316SS Pump (60Hz)
- Concentrate Recycle Valve
- Concentrate Recycle Flow Meter
- · Single-phase Motor (60Hz only)
- TDS Monitor/Controller
- pH Monitor/Controller
- Automatic Fast Flush
- Fiberglass Pressure Vessels
- Temperature Monitor/Controller
- 50 Hz Motor
- Chemical Dosing

(shown with optional pre-treatment)

DELTA-10C