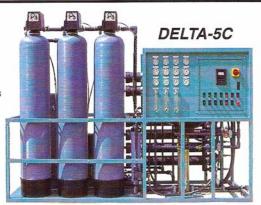

#### SYSTEM SPECIFICATIONS:

|           | Production*   |                  | 3rd Year<br>Operating | Inlet<br>Size   | No. of<br>4" x 40" | Designed<br>Recovery<br>(without |               |                   |  |
|-----------|---------------|------------------|-----------------------|-----------------|--------------------|----------------------------------|---------------|-------------------|--|
| Model     | GPD           | LPD              | Pressure              | (psi)           | Elements           | recycle)                         | 230/460 Volts | 220/380/415 Volts |  |
| DELTA-5C  | 7,200         | 27.3             | 157                   | 1.5"            | 6                  | 45%                              | 5             | 4                 |  |
| DELTA-7C  | 10,080        | 38.2             | 166                   | 1.5"            | 8                  | 50%                              | 5             | 4                 |  |
| DELTA-10C | 14,400        | 54.5             | 180                   | 1.5"            | 11                 | 50%                              | 5             | 5.5               |  |
| DELTA-15C | 24,600        | 81.8             | 174                   | 1.5"            | 17                 | 55%                              | 5             | 5.5               |  |
|           | *Based on fee | d water with TDS | of 1,000 ppm and temp | perature of 25° | °C (77°F)          |                                  |               |                   |  |