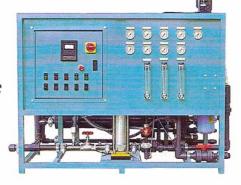

#### STANDARD FEATURES

- 316SS High Pressure Valves
- Low/High Pressure Alarms
- Compact Painted Steel Frame
- Automatic Feed Water Shut-off Valve
- 316SS Liquid Filled Pressure Gauges
- 5-Micron Sediment Prefilter
- 304SS Centrifugal Pump
- Thin Film, Spiral-Wound, Brackish Water Membranes
- Cleaning Ports
- Flowmeters

#### **OPTIONAL FEATURES**

- 316SS Pump (60Hz)
- Concentrate Recycle Valve
- Concentrate Recycle Flow Meter
- · Single-phase Motor (60Hz only)
- TDS Monitor/Controller
- pH Monitor/Controller
- Automatic Fast Flush
- Fiberglass Pressure Vessels
- Temperature Monitor/Controller
- 50 Hz Motor
- Chemical Dosing